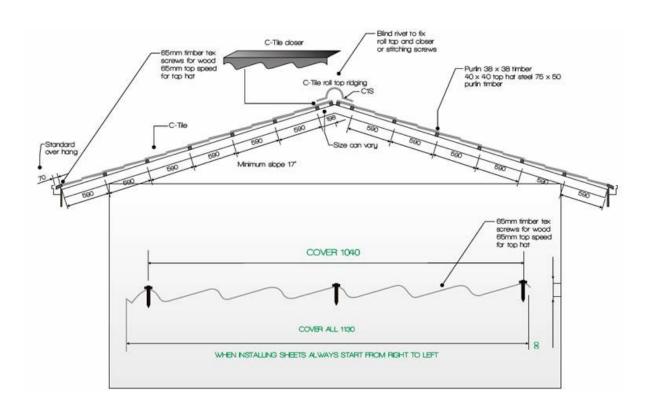

#### **ROOF PITCH**

When using C-Tile, the recommended minimum pitch is 17.0°.

# INSTALLATION PROCEDURE

# The required number of C-Tile sheets can be calculated as follows:

Number of sheets =Length of building + overhangs -250 mm 1.040 m (Cover width of sheet)